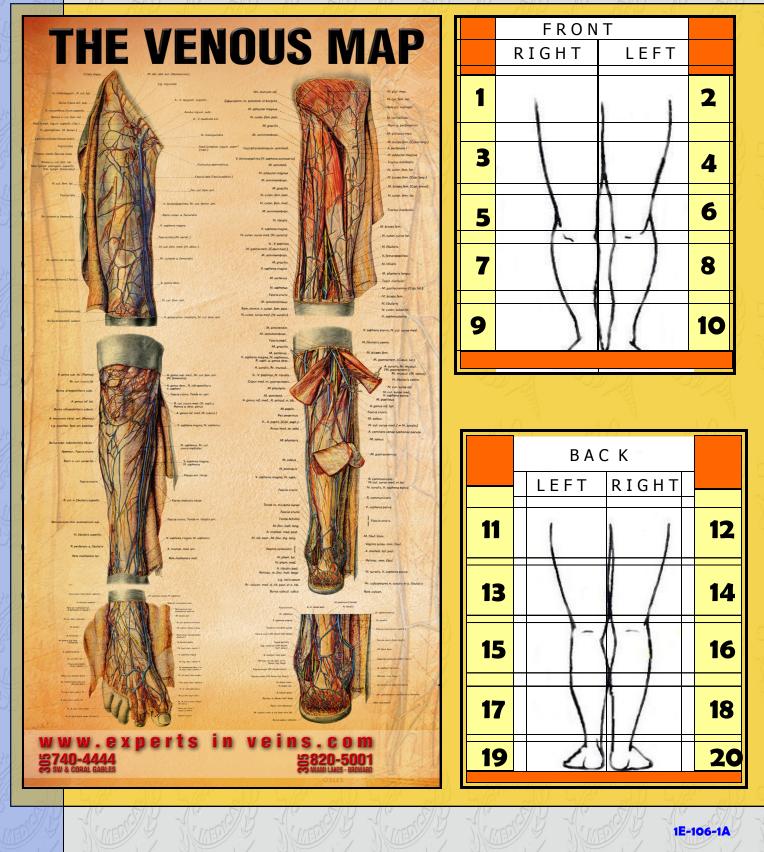

## WHAT AREAS DO YOU HAVE AFFECTED ?

Name :

e :\_\_\_\_

Age :\_\_\_\_\_ Sex :\_\_\_\_\_Phone No :\_\_\_\_\_

Please mark with an X which areas you have affected, also write the number of veins affected in each. If you do not have any varicose vein in a particular area, please put a zero in that square.