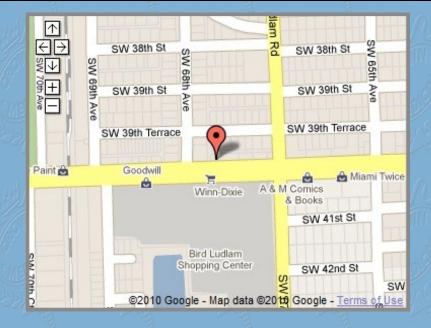

## HOW TO GET TO CROWN MEDICAL

## **Miami** 6785 S.W. 40 st. Phone: 305-740-4444

Miami Lakes 8028 N.W. 154 st. Phone: 954-255-1111

**Coral Springs** 935 N. University Dr. Phone: 954-255-1111