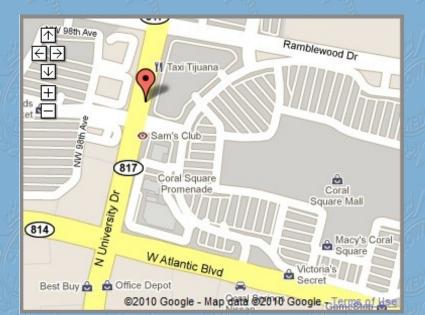

## HOW TO GET TO CROWN MEDICAL

## **Miami** 6785 S.W. 40 st. Phone: 305-740-4444

Miami Lakes 8028 N.W. 154 st. Phone: 954-255-1111

**Coral Springs** 935 N. University Dr. Phone: 954-255-1111