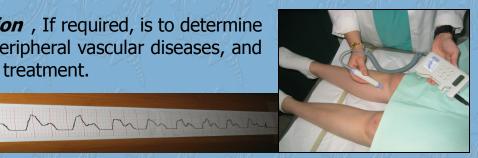

Skin Color and Allergy Testing , In order to avoid possible skin staining and/or reaction to the medication. Therefore minimizing risks

Vein Doppler Evaluation , If required, is to determine possible causes of your peripheral vascular diseases, and or contraindication to the treatment.