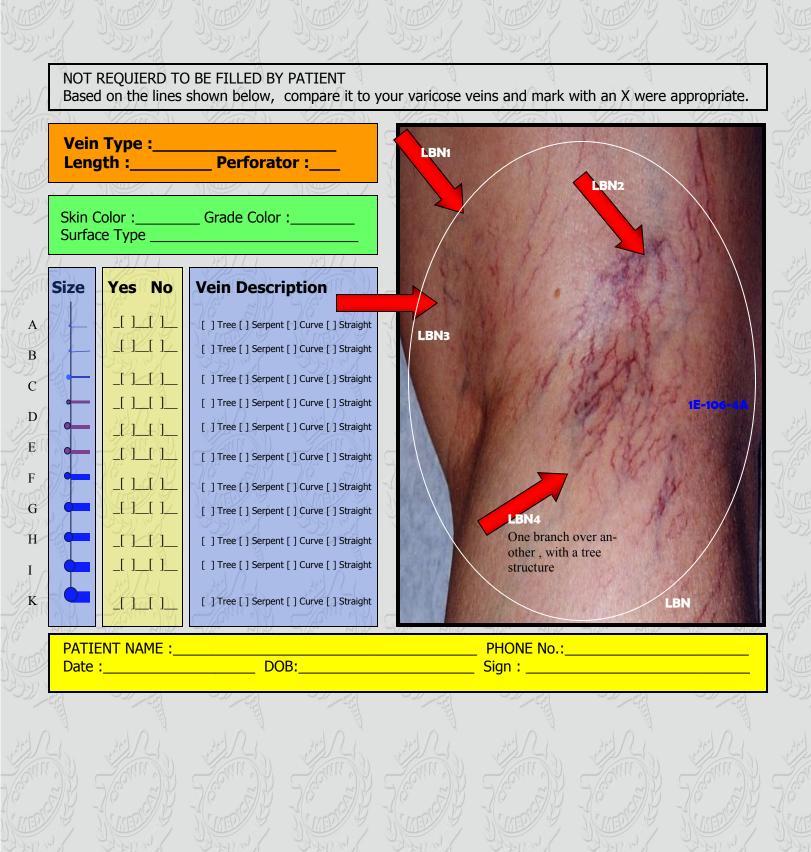

legs ? [ ] Yes , No [ ] When :\_\_\_\_

5.- Have you ever had a thrombus in your legs ? [ ] Yes , No [ ] When :\_

6.- During your menstrual cycle, do the varicose hurt more ? [] Yes, No [] No ] :\_

7.- What type of symptoms do you have ? : Ex: Pain in leg, Cramps at night, etc.

9.- Do you notice that your varicose veins are bulging, popping out more [] Yes , No [] Explain :\_\_\_\_\_\_

10.- Do you notice that your feet get some inflammation at the end of the day ?[ ] Yes, No [ ] How big is it :\_\_\_\_\_\_\_

11.– Please describe any and all other symptoms and condition that you think are important for us to consider as part of your varicose veins evaluation

PATIENT NAME :\_\_\_\_\_\_
Date :\_\_\_\_\_\_ DOB:

PHONE No.:\_\_\_\_\_ Sign : \_\_\_\_\_

1E-106-3A

## WHAT SIZE ARE THEY ?



#### **YOUR FIRST VIST**

Computerized Vein Evaluation, and vein mapping. A new technology that combines all variables of vour lower extremities vascular evaluation, which includes your answers to the medical questionnaire, all into one comprehensive report.





Skin Color and Allergy Testing , In order to avoid possible skin staining and/or reaction to the medication. Therefore minimizing risks

Vein Doppler Evaluation , If required, is to determine possible causes of your peripheral vascular diseases, and or contraindication to the treatment.





5

A Complete Set of Photo, Sample of the different areas affected, which will be very useful evaluating and monitoring the progress of your treatment.

A Comprehensive Treatment Plan, Which the Dr will review, evaluate, and adjust, providin