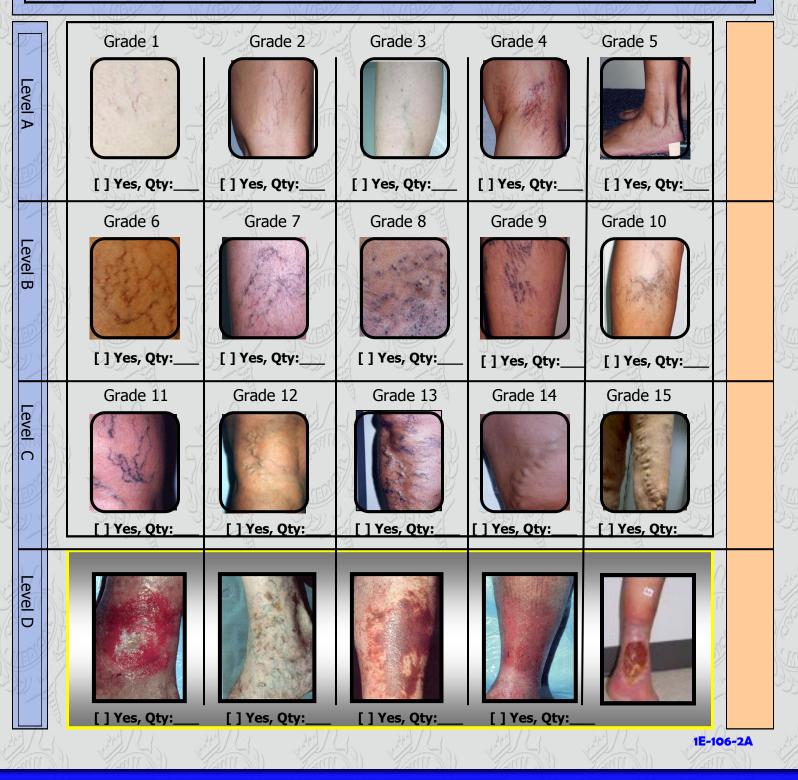

# WHAT STAGE ARE YOUR VARICOSE VEINS IN ?

Age :\_\_\_\_\_ Sex :\_\_\_\_Phone No :\_\_\_\_\_

Based on the following photos, compare it to your varicose veins and mark in the corresponding photo which type you have. Remember you could have different types.