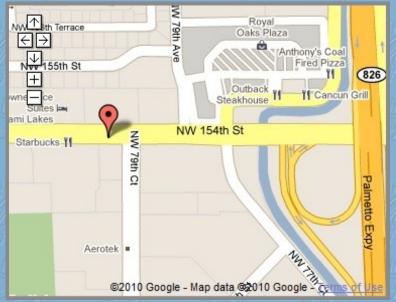

## HOW TO GET TO CROWN MEDICAL

## **Miami** 6785 S.W. 40 st. Phone: 305-740-4444

Miami Lakes 8028 N.W. 154 st. Phone: 954-255-1111

**Coral Springs** 935 N. University Dr. Phone: 954-255-1111