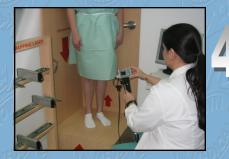

#### **YOUR FIRST VIST**

Computerized Vein Evaluation, and vein mapping. A new technology that combines all variables of vour lower extremities vascular evaluation, which includes your answers to the medical questionnaire, all into one comprehensive report.